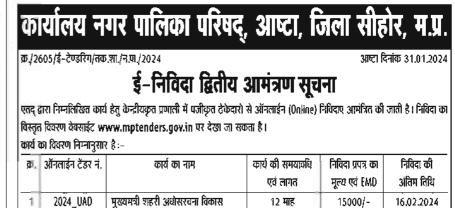

वत्त - सलकनपुर, तहसील-धार जिला धार (मध्यप्रदेश)

| 1 | 2024_UAD  | मुख्यमत्री शहरी अधोसरचना विकास         | 12 माह     | 15000/-  | 16,02.2024     |
|---|-----------|----------------------------------------|------------|----------|----------------|
|   | _329188_1 | योजना (चतुर्थ वरण) राज्य शासन की       |            |          | सार्य १७:३० तक |
|   |           | घोषणा अंतर्यत निकाय क्षेत्र मे विभिन्न |            |          |                |
|   |           | विकास कार्य। सी.सी. रोड, बीटी रोड      | 42822000/- | 214200/- |                |
|   |           | व आरसीसी नाली निर्माण कार्य।           |            |          |                |
|   |           |                                        |            |          |                |

नोटः- निविदा से सबधित किसी भी प्रकार के सशोधन का प्रकाशन ऑनलाईन की वेबसाईट www.mptenders.gov.in पर ही किया जायेगा, पृथक से समाचार पत्र मे प्रकाशन नहीं किया जायेगा। जी.एस.टी. का भुगतान पृथक से देय होगा।

| राजेश सक्सेना       | कमलेश जैन                | सिद्धीका बी मूरु भाई | हेमकुंवर रावसिंह मेवाड़ा |
|---------------------|--------------------------|----------------------|--------------------------|
| मुख्य न.पा. अधिकारी | प्रभारी                  | उपाध्यक्ष            | अध्यक्ष                  |
| न,पा.प, आष्टा       | लो,नि,विभाग, न,पा, आष्टा | न,पा,प, आष्टा        | न,पा,प, आष्टा            |