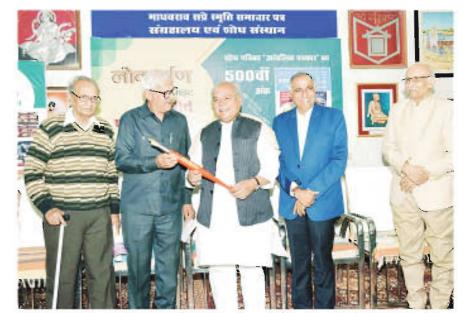

# संग्रहालयों से प्रेरणा लेकर भावी पीढ़ियां स्वयं को निखार सकती है : तोमर

# माधवराव सप्रे संग्रहालय नवीनकृत वेबसाइट का शुभारंभ

भोपाल,(निप्र)। मध्यप्रदेश विधानसभा के अध्यक्ष नरेंद्र सिंह तोमर ने शुक्रवार को राजधानी में माधवराव सप्रे संग्रहालय में आयोजित कार्यक्रम में संग्रहालय की नवीनकृत वेबसाइट का शुभारंभ किया। इस अवसर पर उन्होंने संग्रहालय की पत्रिका आंचलिक पत्रकार के 500वे कि अंक का भी विमोचन किया। कार्यक्रम में राष्ट्रीय मानव संग्रहालय के निदेशक अमिताभ पाण्डेय, संग्रहालय के संस्थापक पद्मश्री विजय दत्त श्रीधर, अध्यक्ष डॉ.शिवकुमार अवस्थी.

अल्पा लेबोरेटरीज लिमिटेड

(सी आई एन क्रं. : L85195MP19882LC004446)

foriprat, etus, grate (m.m.)

फोन: +91-737 4294567, 🗮 www.alpalabs.ir

HU: 33/2, U.

इधर, स्कुल की सहायक

पर इसकी शिकायत करूंगा।'

चंद्रकांत नायडू, उपाध्यक्ष उपस्थित थे। विधानसभा अध्यक्ष नरेन्द्र तोमर ने कहा संग्रहालय हमारी विरासत को प्रदर्शित करने वाला होते हैं और यह एसी प्रेरण केंद्र होते हैं कि जिसका उपयोग करके भावी पीढियां स्वंय को निखार सकती हैं। तोमर ने कहा संग्रहालय निर्माण करना और उसका संचालन करना एक तरह से रूखा काम है। लेकिन एसे रूखे कार्य में पूरी साधना से कार्य करना, प्रतिकूल अवस्था में आगे बढ़ना और सफल होकर मील का पत्थर स्थापित करने का

कार्य श्रीधर जी और संग्रहालय के दुसरे साथियों ने किया है। विधानसभा अध्यक्ष ने कहा कि एक जमाना था जब संग्रहालय पर्यटकों के आकर्षण का केंद्र हआ करते थे, लेकिन समय के साथ यह आकर्षण कम हुआ है और इस कारण से कई संग्रहालय दुर्दशा के शिकार हो रहे हैं। लेकिन विगत दशक में देश में कई नए संग्रहालय स्थापित हुए हैं। श्री तोमर ने कहा कि दिल्ली में बने प्रधानमंत्री संग्रहालय का यहां उल्लेख करना आवश्यक है।