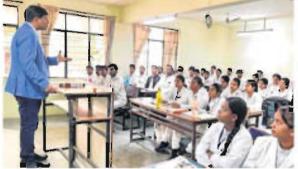

# Infant undergoes telescopic treatment at SAIMS

## OUR STAFF REPORTER city.indore@fpj.co.in

For the first time in central India, the esophageal atresia of an infant was treated with telescopic method at Sri Aurobindo Institute of Medical Sciences (SAIMS). Due to severe deformity in the esophagus of the onemonth-old infant, it had shrunk significantly, hindering

little milk consumed due to constricted food pipe. This resulted in se vere halt in the child's mutrition, causing his condition to deteriorate daily, with his weight dropping to a mere two kilogram. being After admitted at Sri Aurobindo Hospital, the

proper feeding. The child struggled to retain even the

child's worsening condition prompted immediate attention from a team of doctors led by paediatric gastroen. terologist Dr Sumit Singh. Despite challenges, the doctors initiated efforts to feed the child through a tube to improve his condition and prepare his body for medicines and injections.

Dr Mehak Bhandari, MD of SAIMS, said that after a week of relentless efforts, as the child's condition improved, a decision was taken to treat the shrunken esophagus of the baby through a telescopic operation which had never been undertaken in central India. Despite underlying risks, the medical team at SAIMS spared no ef-fort to save the child's life, taking every precaution. Ultimately, their endeavours bore fruit and within days, the child's food pipe began to function normally.